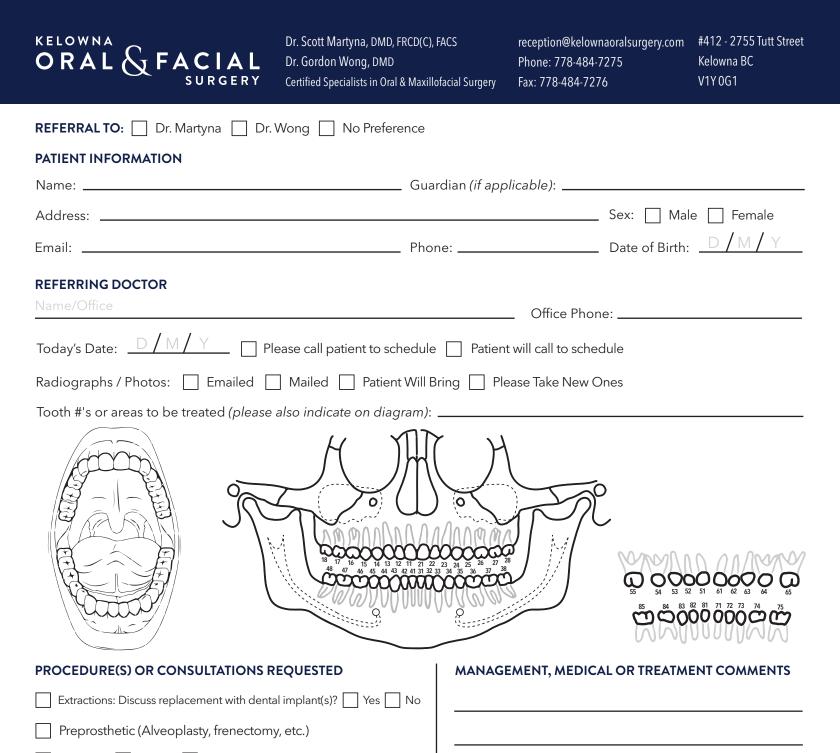

| DENTAL IMPLANTS                           |
|-------------------------------------------|
| Implant Type: Straumann Astra Nobel Other |
| Digital Implant Impression Lab:           |

Immediate provisional will be provided by:

Trauma TMD Pathology/Biopsy

Cleft Lip and Palate 🗌 Exposure / Bond

Other \_\_\_\_\_

Orthognathic Surgery