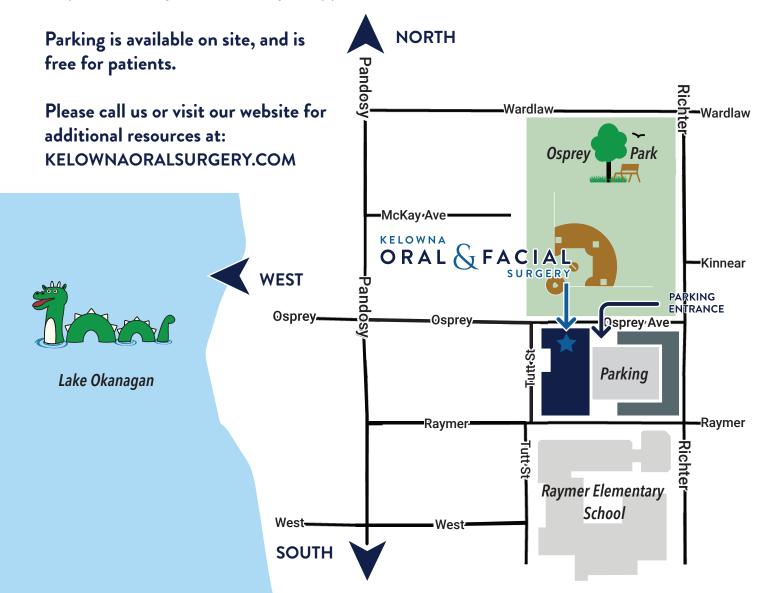

: 778-484-7276

## TO OUR VALUED PATIENTS:

Your appointment is time specifically reserved for you. If you cannot keep your appointment, please inform the office 3 days in advance so the time may be given to another patient. For new patients, please fill out the 'Patient Intake Form' online ( www.kelownaoralsurgery.com/forms ) or arrive 15 minutes prior to your scheduled appointment.

## For patients to be sedated during surgery (Please coordinate with our office ahead of time):

- 1. Do not eat or drink anything the day of your surgery. A sip of water may be taken with approved medications.
- 2. Clean your teeth and mouth well prior to surgery.
- 3. Arrange for a responsible adult to accompany you and to drive you home. Your driver must be present when you check in for your appointment.